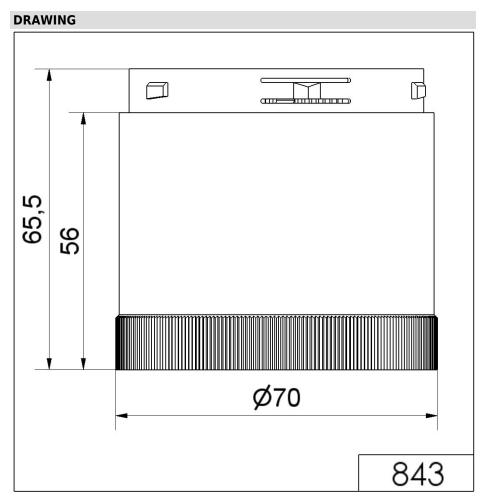

## KombiSIGN 70 / LED Permanent Beacon 843

## LED Perm. light element 24VAC/DC YE

| MECHANICAL DATA             |        |
|-----------------------------|--------|
| Height                      | 66 mm  |
| Diameter                    | 70 mm  |
| Materials                   | PC     |
| Dome colour                 | Yellow |
| Protection category         | IP54   |
| Working temperature minimum | -20°C  |
| Working temperature maximum | +50°C  |
| Weight with packaging       | 82 g   |
| Product weight              | 68 g   |