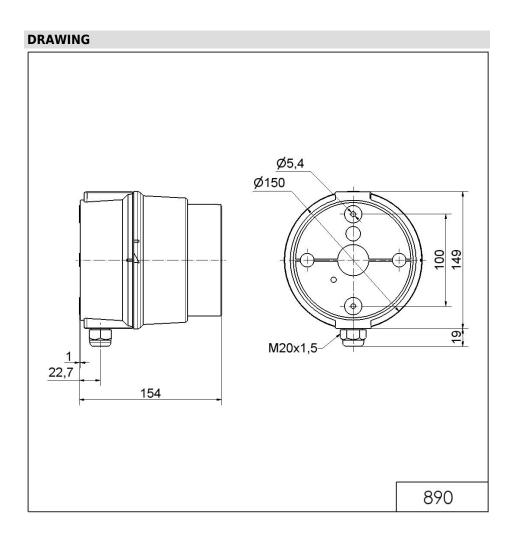

#### **MECHANICAL DATA** Length 154 mm Height 168 mm Diameter 150 mm Materials PC

| Materials                    | PC<br>PC/ABS                   |
|------------------------------|--------------------------------|
| Dome colour                  | Clear                          |
| Housing colour               | Grey                           |
| Protection category          | IP65                           |
| Connection                   | Spring-type terminal           |
| cross-sectional area minimum | 0,50mm² / 20AWG                |
| cross-sectional area maximum | 1,50mm² / 16AWG                |
| Cable entry                  | Screwed cable gland            |
| Cable entry minimum          | d = 5 mm<br>d = 6 mm           |
| Cable entry maximum          | d = 12 mm<br>d = 7 mm          |
| Tension relief               | Present (conforms to VDE)      |
| Type of fixing               | Base mounting<br>Wall mounting |
| Working temperature minimum  | -30°C                          |
| Working temperature maximum  | +50°C                          |
| Weight with packaging        | 531 g                          |
| Product weight               | 463 g                          |
| ELECTRICAL DATA              |                                |
| Operating voltage            | 12-24V                         |
| Operating voltage type       | DC                             |
| Operating voltage tolerance  | +/- 10%                        |
| Rated operational voltage    | 24 VDC                         |
| Rated operational current    | 260 mA                         |
| Rated inrush current         | 2.500 mA                       |
| Protection class             | Protection class 2             |
| Pollution degree             | 3                              |
| OPTICAL DATA                 |                                |
| Light source                 | LED                            |
| Light colour                 | Red                            |
| Optical signal image         | Permanent                      |
| Service life optical         | 50,000 h maximum               |
|                              |                                |