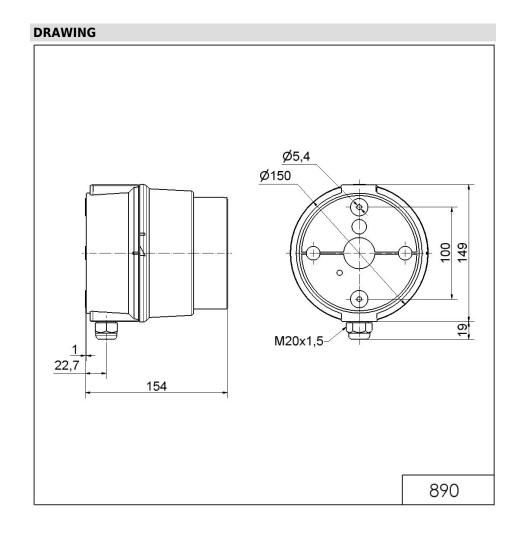

## LED Perm. Beacon BWM 115-230VAC RD

Part No.: 890.120.68

| MECHANICAL DATA              |                                |
|------------------------------|--------------------------------|
| Length                       | 154 mm                         |
| Height                       | 168 mm                         |
| Diameter                     | 150 mm                         |
| Materials                    | PC<br>PC/ABS                   |
| Dome colour                  | Clear                          |
| Housing colour               | Grey                           |
| Protection category          | IP65                           |
| Connection                   | Spring-type terminal           |
| cross-sectional area minimum | 0,50mm <sup>2</sup> / 20AWG    |
| cross-sectional area maximum | 1,50mm² / 16AWG                |
| Cable entry                  | Screwed cable gland            |
| Cable entry minimum          | d = 5 mm<br>d = 6 mm           |
| Cable entry maximum          | d = 12 mm<br>d = 7 mm          |
| Tension relief               | Present (conforms to VDE)      |
| Type of fixing               | Base mounting<br>Wall mounting |
| Working temperature minimum  | -30°C                          |
| Working temperature maximum  | +50°C                          |
| Weight with packaging        | 548 g                          |
| Product weight               | 476 g                          |
|                              |                                |