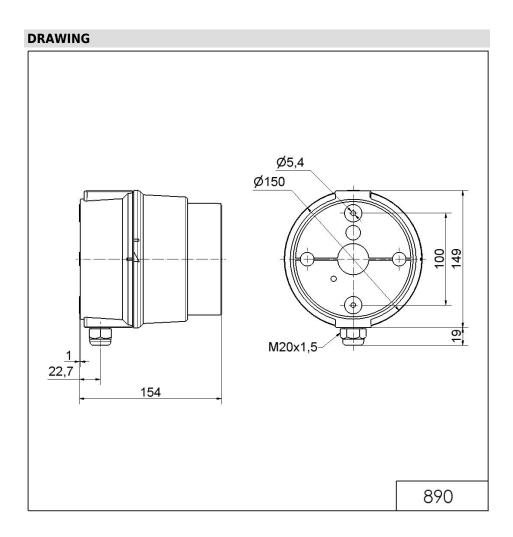

#### **MECHANICAL DATA** Length 154 mm Height 168 mm Diameter 150 mm Materials PC PC/ABS Dome colour Clear Housing colour Grey Protection category IP65 Connection Spring-type terminal cross-sectional area minimum 0,50mm<sup>2</sup> / 20AWG cross-sectional area maximum 1,50mm<sup>2</sup> / 16AWG Cable entry Screwed cable gland Cable entry minimum d = 5 mmd = 6 mmCable entry maximum d = 12 mm d = 7 mm Tension relief Present (conforms to VDE) Type of fixing Base mounting Wall mounting Working temperature minimum -30°C +50°C Working temperature maximum Weight with packaging 547 g Product weight 479 g **ELECTRICAL DATA** Operating voltage 12-24V DC Operating voltage type Operating voltage tolerance +/- 10% Rated operational voltage 24 VDC Rated operational current 260 mA Rated inrush current 2.500 mA Protection class Protection class 2 Pollution degree 3 **OPTICAL DATA** LED Light source Green Light colour Optical signal image Permanent