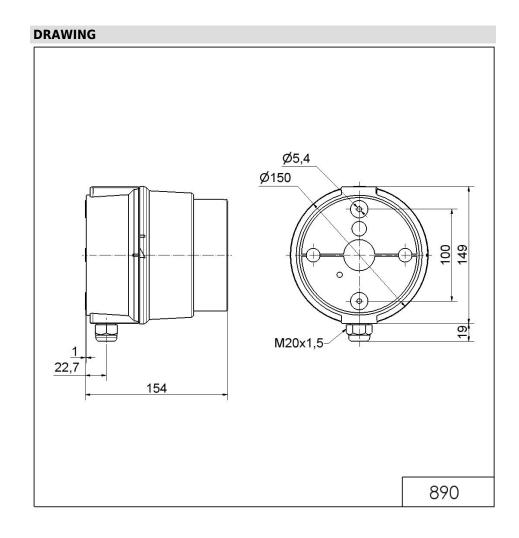

## LED Perm. Beacon BWM 115-230VAC GN

Part No.: 890.220.68

| MECHANICAL DATA              |                                |
|------------------------------|--------------------------------|
| Length                       | 154 mm                         |
| Height                       | 168 mm                         |
| Diameter                     | 150 mm                         |
| Materials                    | PC<br>PC/ABS                   |
| Dome colour                  | Clear                          |
| Housing colour               | Grey                           |
| Protection category          | IP65                           |
| Connection                   | Spring-type terminal           |
| cross-sectional area minimum | 0,50mm <sup>2</sup> / 20AWG    |
| cross-sectional area maximum | 1,50mm <sup>2</sup> / 16AWG    |
| Cable entry                  | Screwed cable gland            |
| Cable entry minimum          | d = 5 mm<br>d = 6 mm           |
| Cable entry maximum          | d = 12 mm<br>d = 7 mm          |
| Tension relief               | Present (conforms to VDE)      |
| Type of fixing               | Base mounting<br>Wall mounting |
| Working temperature minimum  | -30°C                          |
| Working temperature maximum  | +50°C                          |
| Weight with packaging        | 546 g                          |
| Product weight               | 475 g                          |
|                              |                                |