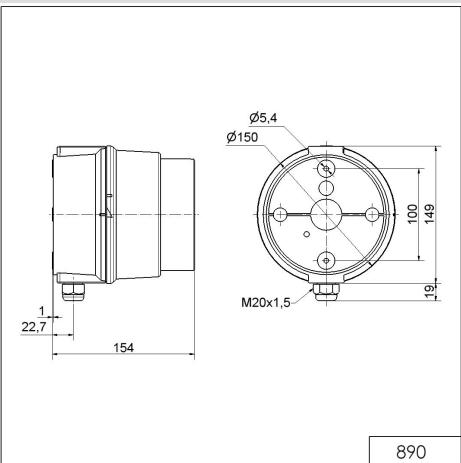

## DRAWING

For additional installation and mounting information, refer to the appropriate user guide at www.werma.com. This printed copy is for information only and is subject to alteration.

## **MECHANICAL DATA**

| MECHANICAL DATA              |                                |
|------------------------------|--------------------------------|
| Length                       | 154 mm                         |
| Height                       | 168 mm                         |
| Diameter                     | 150 mm                         |
| Materials                    | PC<br>PC/ABS                   |
| Dome colour                  | Yellow                         |
| Housing colour               | Grey                           |
| Protection category          | IP65                           |
| Connection                   | Insulation-displacement contac |
| cross-sectional area maximum | 1,50mm <sup>2</sup> / 16AWG    |
| Cable entry                  | Screwed cable gland            |
| Cable entry minimum          | d = 6 mm                       |
| Cable entry maximum          | d = 12 mm                      |
| Tension relief               | Present (conforms to VDE)      |
| Type of fixing               | Base mounting<br>Wall mounting |
| Working temperature minimum  | -30°C                          |
| Working temperature maximum  | +50°C                          |
| Weight with packaging        | 531 g                          |
| Product weight               | 451 g                          |
| ELECTRICAL DATA              |                                |
| Operating voltage            | 12-230V                        |
| Operating voltage type       | AC/DC                          |
| Protection class             | Protection class 2             |
| Pollution degree             | 3                              |
| Overvoltage category         | II                             |
| Isolation voltage            | Ui = 250V; Uimp = 2.500V       |
| Power illuminant             | max. 25W                       |
| OPTICAL DATA                 |                                |
| Light colour                 | Yellow                         |
| Service life optical         | depends on bulb                |
| APPROVAL DATA                |                                |
| Conforms with CE             | Yes                            |
| Conforms with RoHS directive | Yes                            |
| WEEE                         | Yes                            |
| Conforms with ATEX-directive | No                             |
| Conforms with CCC            | Yes                            |
|                              |                                |