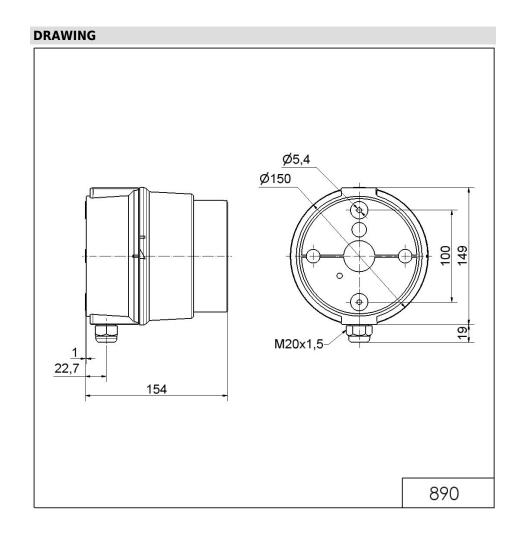

### LED Perm. Beacon BWM 115-230VAC YE

Part No.: 890.320.68

| MECHANICAL DATA              |                                |
|------------------------------|--------------------------------|
| Length                       | 154 mm                         |
| Height                       | 168 mm                         |
| Diameter                     | 150 mm                         |
| Materials                    | PC<br>PC/ABS                   |
| Dome colour                  | Clear                          |
| Housing colour               | Grey                           |
| Protection category          | IP65                           |
| Connection                   | Spring-type terminal           |
| cross-sectional area minimum | 0,50mm <sup>2</sup> / 20AWG    |
| cross-sectional area maximum | 1,50mm <sup>2</sup> / 16AWG    |
| Cable entry                  | Screwed cable gland            |
| Cable entry minimum          | d = 5 mm<br>d = 6 mm           |
| Cable entry maximum          | d = 12 mm<br>d = 7 mm          |
| Tension relief               | Present (conforms to VDE)      |
| Type of fixing               | Base mounting<br>Wall mounting |
| Working temperature minimum  | -30°C                          |
| Working temperature maximum  | +50°C                          |
| Weight with packaging        | 548 g                          |
| Product weight               | 476 g                          |