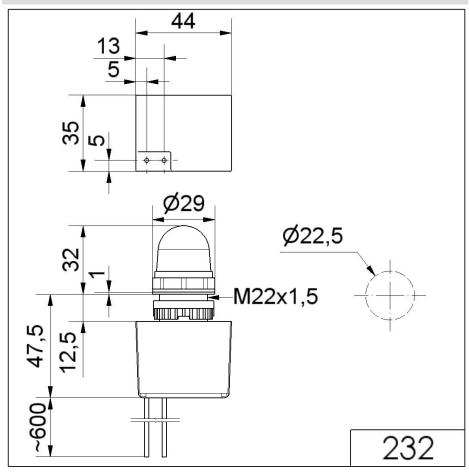

## **DRAWING**

For additional installation and mounting information, refer to the appropriate user guide at www.werma.com. This printed copy is for information only and is subject to alteration.

## Flashing Beacon EM 230VAC RD

Part No.: 232.100.68

| MECHANICAL DATA             |                   |
|-----------------------------|-------------------|
| Height                      | 80 mm             |
| Diameter                    | 29 mm             |
| Materials                   | PC<br>PC/ABS      |
| Dome colour                 | Red               |
| Housing colour              | Black             |
| Protection category         | IP65              |
| Connection                  | Cable             |
| Cable length                | 600 mm            |
| Type of fixing              | Built-in mounting |
| Working temperature minimum | -20°C             |
| Working temperature maximum | +50°C             |
| Weight with packaging       | 66 g              |
| Product weight              | 54 g              |