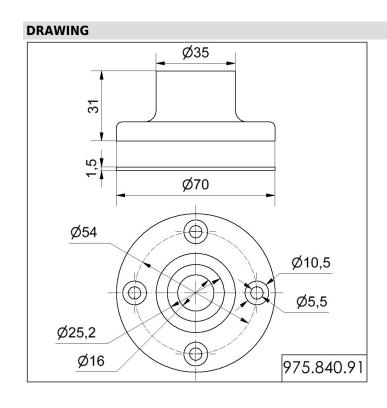

## Base for tube D25mm, metal BK

Part No.: 975.840.91

| MECHANICAL DATA       |           |  |
|-----------------------|-----------|--|
| Height                | 31 mm     |  |
| Diameter              | 70 mm     |  |
| Materials             | Aluminium |  |
| Housing colour        | Black     |  |
| Weight with packaging | 109 g     |  |
| Product weight        | 109 g     |  |