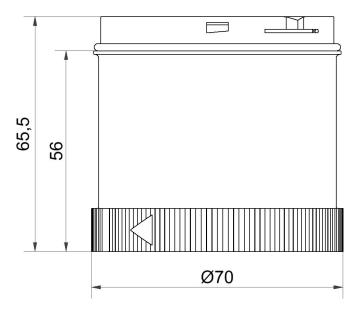

#### **DRAWING**

For additional installation and mounting information, refer to the appropriate user guide at www.werma.com. This printed copy is for information only and is subject to alteration.

# LED Double Flash el.. 24VDC BU

| MECHANICAL DATA             |       |
|-----------------------------|-------|
| Height                      | 66 mm |
| Diameter                    | 70 mm |
| Materials                   | PC    |
| Dome colour                 | Blue  |
| Protection category         | IP65  |
| Working temperature minimum | -20°C |
| Working temperature maximum | +50°C |
| Weight with packaging       | 86 g  |
| Product weight              | 71 g  |