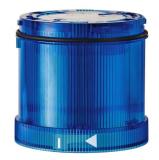

### KombiSIGN 71 / LED Flashing Element 644

# LED Double Flash el.. 24VDC BU

| MECHANICAL DATA             |       |
|-----------------------------|-------|
| Height                      | 66 mm |
| Diameter                    | 70 mm |
| Materials                   | PC    |
| Dome colour                 | Blue  |
| Protection category         | IP65  |
| Working temperature minimum | -20°C |
| Working temperature maximum | +50°C |
| Weight with packaging       | 86 g  |
| Product weight              | 71 g  |

| OPTICAL DATA         |                  |
|----------------------|------------------|
| Light source         | LED              |
| Light colour         | Blue             |
| Optical signal image | Flash            |
| Flash frequency      | 1 Hz             |
| Service life optical | 50,000 h maximum |