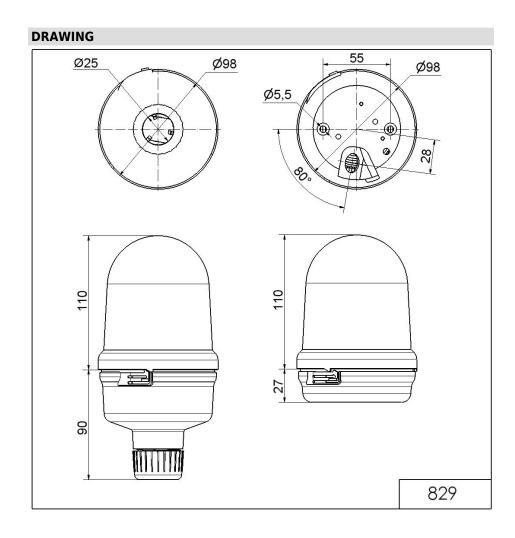

# Monitored LED Perm. Beacon BM 24VDC RD

| MECHANICAL DATA              |                                                 |
|------------------------------|-------------------------------------------------|
| Height                       | 137 mm                                          |
| Diameter                     | 98 mm                                           |
| Materials                    | PC<br>PC/ABS                                    |
| Dome colour                  | Red                                             |
| Housing colour               | Black                                           |
| Protection category          | IP65                                            |
| Connection                   | Screw terminals                                 |
| cross-sectional area minimum | 0,50mm <sup>2</sup> / 20AWG                     |
| cross-sectional area maximum | 1,50mm <sup>2</sup> / 16AWG                     |
| Cable entry                  | Rubber pinch                                    |
| Cable entry minimum          | d = 5  mm                                       |
| Cable entry maximum          | d = 7  mm                                       |
| Type of fixing               | Base mounting<br>Tube mounting<br>Wall mounting |
| Working temperature minimum  | 0°C                                             |
| Working temperature maximum  | +50°C                                           |
| Weight with packaging        | 262 g                                           |
| Product weight               | 218 g                                           |