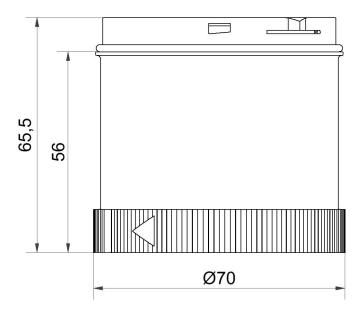

### **DRAWING**

For additional installation and mounting information, refer to the appropriate user guide at www.werma.com. This printed copy is for information only and is subject to alteration.

# **LED EVS element 24VDC RD**

| MECHANICAL DATA             |       |
|-----------------------------|-------|
| Height                      | 66 mm |
| Diameter                    | 70 mm |
| Materials                   | PC    |
| Dome colour                 | Red   |
| Protection category         | IP65  |
| Working temperature minimum | -20°C |
| Working temperature maximum | +50°C |
| Weight with packaging       | 83 g  |
| Product weight              | 68 g  |