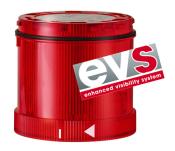

## KombiSIGN 71 / LED EVS Element 644

# **LED EVS element 24VDC RD**

| MECHANICAL DATA             |       |
|-----------------------------|-------|
| Height                      | 66 mm |
| Diameter                    | 70 mm |
| Materials                   | PC    |
| Dome colour                 | Red   |
| Protection category         | IP65  |
| Working temperature minimum | -20°C |
| Working temperature maximum | +50°C |
| Weight with packaging       | 83 g  |
| Product weight              | 68 g  |

| OPTICAL DATA         |                  |
|----------------------|------------------|
| Light source         | LED              |
| Light colour         | Red              |
| Optical signal image | EVS              |
| Service life optical | 50,000 h maximum |