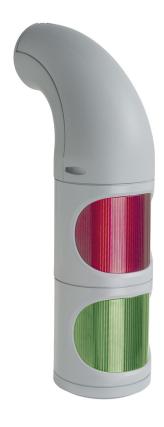

## LED Perm. Beacon WM 24VDC GN/RD

Part No.: 894.060.55

| MECHANICAL DATA              |                             |
|------------------------------|-----------------------------|
| Height                       | 309 mm                      |
| Diameter                     | 85 mm                       |
| Materials                    | PC/ABS                      |
| Dome colour                  | Green<br>Red                |
| Housing colour               | Grey                        |
| Protection category          | IP65<br>IP69K               |
| Connection                   | Screw terminals             |
| cross-sectional area maximum | 1,50mm <sup>2</sup> / 16AWG |
| Cable entry                  | Membrane grommet            |
| Cable entry minimum          | d = 1  mm                   |
| Cable entry maximum          | d = 13 mm                   |
| Type of fixing               | Wall mounting               |
| Working temperature minimum  | -30°C                       |
| Working temperature maximum  | +50°C                       |
| Weight with packaging        | 556 g                       |
| Product weight               | 477 g                       |

| OPTICAL DATA         |                  |
|----------------------|------------------|
| Light source         | LED              |
| Light colour         | Green<br>Red     |
| Optical signal image | Permanent        |
| Service life optical | 50,000 h maximum |