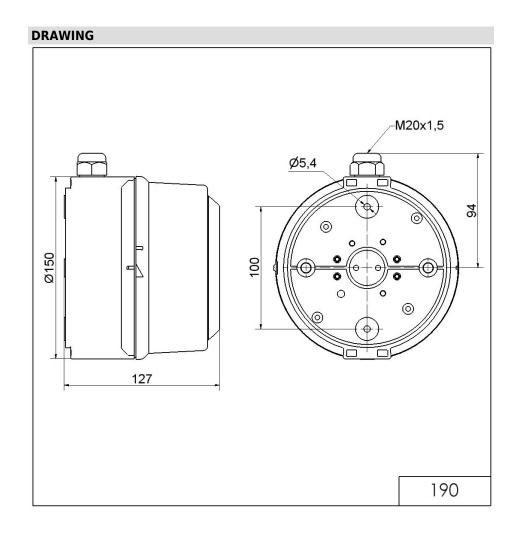

# Multi-t.sounder WM 32 tne 115VAC GY

Part No.: 190.000.67

| MECHANICAL DATA              |                                     |
|------------------------------|-------------------------------------|
| Width                        | 127 mm                              |
| Height                       | 169 mm                              |
| Diameter                     | 150 mm                              |
| Materials                    | PC/ABS                              |
| Housing colour               | Grey                                |
| Protection category          | IP65                                |
| Connection                   | Screw terminals                     |
| cross-sectional area minimum | 0,50mm <sup>2</sup> / 20AWG         |
| cross-sectional area maximum | 1,50mm <sup>2</sup> / 16AWG         |
| Cable entry                  | Rubber pinch<br>Screwed cable gland |
| Cable entry minimum          | d = 6  mm                           |
| Cable entry maximum          | d = 12 mm                           |
| Tension relief               | Present (conforms to VDE)           |
| Type of fixing               | Wall mounting                       |
| Working temperature minimum  | -30°C                               |
| Working temperature maximum  | +50°C                               |
| Weight with packaging        | 719 g                               |
| Product weight               | 646 g                               |