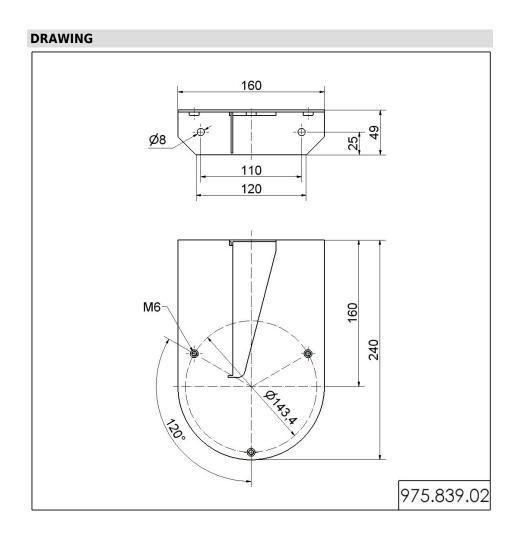

## **Bracket BK**

Part No.: 975.839.02

| MECHANICAL DATA       |                 |
|-----------------------|-----------------|
| Length                | 240 mm          |
| Width                 | 160 mm          |
| Height                | 49 mm           |
| Materials             | Stainless steel |
| Housing colour        | Black           |
| Weight with packaging | 805 g           |
| Product weight        | 695 g           |