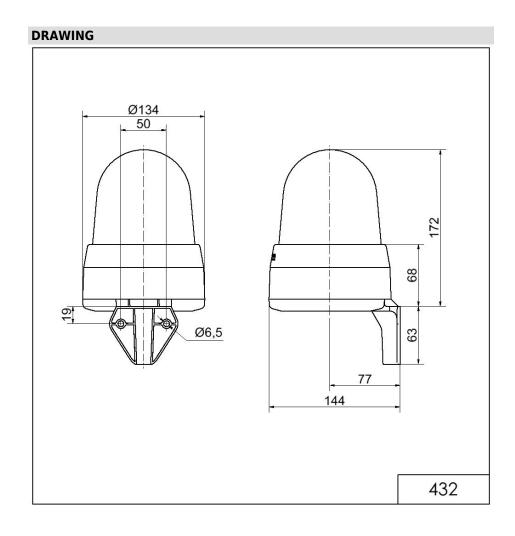

# LED Siren WM 32 tne 24VAC/DC RD

| MECHANICAL DATA              |                           |
|------------------------------|---------------------------|
| Length                       | 144 mm                    |
| Width                        | 134 mm                    |
| Height                       | 235 mm                    |
| Diameter                     | 134 mm                    |
| Materials                    | PC<br>PC/ABS              |
| Dome colour                  | Red                       |
| Housing colour               | Grey                      |
| Protection category          | IP65                      |
| Connection                   | Screw terminals           |
| cross-sectional area maximum | 1,50mm² / 16AWG           |
| Cable entry                  | Membrane grommet          |
| Cable entry minimum          | d = 1 mm                  |
| Cable entry maximum          | d = 13 mm                 |
| Tension relief               | Present (conforms to VDE) |
| Type of fixing               | Wall mounting             |
| Working temperature minimum  | -30°C                     |
| Working temperature maximum  | +50°C                     |
| Weight with packaging        | 645 g                     |
| Product weight               | 500 g                     |