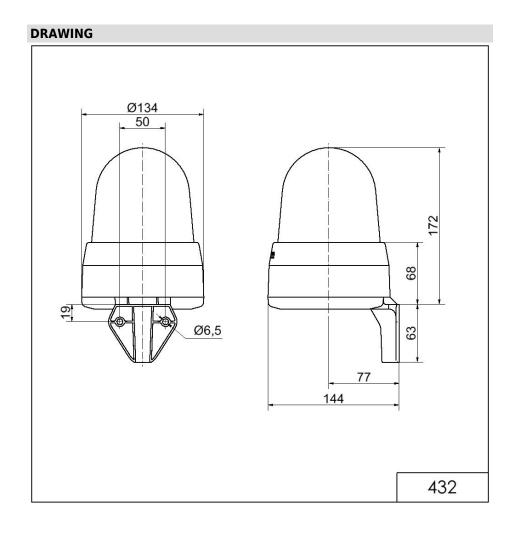

## LED Siren WM 32 tne 24VAC/DC GN

| MECHANICAL DATA              |                             |
|------------------------------|-----------------------------|
| Length                       | 144 mm                      |
| Width                        | 134 mm                      |
| Height                       | 235 mm                      |
| Diameter                     | 134 mm                      |
| Materials                    | PC<br>PC/ABS                |
| Dome colour                  | Green                       |
| Housing colour               | Grey                        |
| Protection category          | IP65                        |
| Connection                   | Screw terminals             |
| cross-sectional area maximum | 1,50mm <sup>2</sup> / 16AWG |
| Cable entry                  | Membrane grommet            |
| Cable entry minimum          | d = 1 mm                    |
| Cable entry maximum          | d = 13 mm                   |
| Tension relief               | Present (conforms to VDE)   |
| Type of fixing               | Wall mounting               |
| Working temperature minimum  | -30°C                       |
| Working temperature maximum  | +50°C                       |
| Weight with packaging        | 645 g                       |
| Product weight               | 500 g                       |