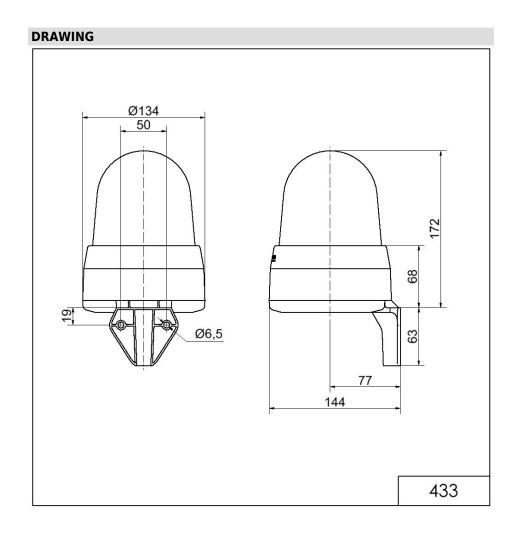

## LED Siren WM 32 tne 115-230VAC RD

| MECHANICAL DATA              |                             |
|------------------------------|-----------------------------|
| Length                       | 144 mm                      |
| Width                        | 134 mm                      |
| Height                       | 235 mm                      |
| Diameter                     | 134 mm                      |
| Materials                    | PC<br>PC/ABS                |
| Dome colour                  | Red                         |
| Housing colour               | Grey                        |
| Protection category          | IP65                        |
| Connection                   | Screw terminals             |
| cross-sectional area maximum | 1,50mm <sup>2</sup> / 16AWG |
| Cable entry                  | Membrane grommet            |
| Cable entry minimum          | d = 1 mm                    |
| Cable entry maximum          | d = 13 mm                   |
| Tension relief               | Present (conforms to VDE)   |
| Type of fixing               | Wall mounting               |
| Working temperature minimum  | -30°C                       |
| Working temperature maximum  | +50°C                       |
| Weight with packaging        | 685 g                       |
| Product weight               | 540 g                       |