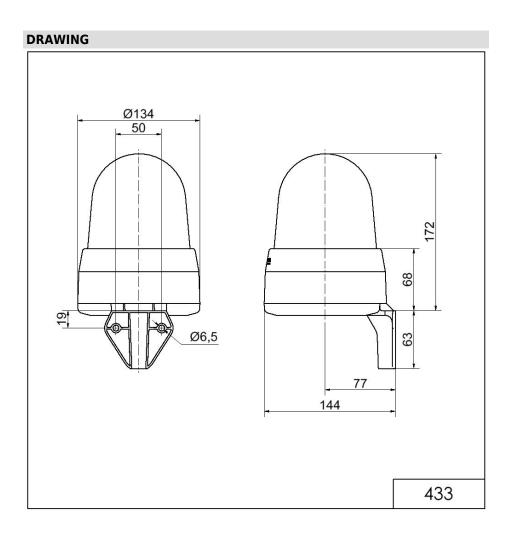

## **MECHANICAL DATA**

| Length144 mmWidth134 mmHeight235 mmDiameter134 mmMaterialsPC<br>PC/ABSDome colourClearHousing colourGreyProtection categoryIP65ConnectionScrew terminalscross-sectional area maximum1,50mm² / 16AWGCable entryMembrane grommetCable entry maximumd = 1 mmCable entry maximumd = 13 mmTension reliefPresent (conforms to VDE)Type of fixingWall mountingWorking temperature minimum-30°CWorking temperature maximum+50°CWeight with packaging650 gProduct weight510 gELECTRICAL DATAOperating voltage typeAC/DCOperating voltage trequency50HzOperating voltage trequency50HzOperating voltage tolerance+/- 10%Rated operational voltage24 VDCRated operational voltage24 VDCRated operational voltage24 VDCRated operational voltage24 VDCRated operational voltage3OPTICAL DATA540 mAProtection classProtection class 2Pollution degree3OPTICAL DATAELDLight sourceLEDLight sourceLEDLight sourceELFLight sourceELFVortical signal imageFVS<br>Flash<br>PermanentService life optical50,000 h maximum                                                                                                                                                                                                                                                                                                                                                                                                                                                                                                                                                                                                                                                                                                                                                                                                                                                                                                                                                                                                                                                                                            | MECHANICAL DATA              |                           |
|---------------------------------------------------------------------------------------------------------------------------------------------------------------------------------------------------------------------------------------------------------------------------------------------------------------------------------------------------------------------------------------------------------------------------------------------------------------------------------------------------------------------------------------------------------------------------------------------------------------------------------------------------------------------------------------------------------------------------------------------------------------------------------------------------------------------------------------------------------------------------------------------------------------------------------------------------------------------------------------------------------------------------------------------------------------------------------------------------------------------------------------------------------------------------------------------------------------------------------------------------------------------------------------------------------------------------------------------------------------------------------------------------------------------------------------------------------------------------------------------------------------------------------------------------------------------------------------------------------------------------------------------------------------------------------------------------------------------------------------------------------------------------------------------------------------------------------------------------------------------------------------------------------------------------------------------------------------------------------------------------------------------------------------------------------------------------------------------------|------------------------------|---------------------------|
| Height235 mmDiameter134 mmMaterialsPC<br>PC/ABSDome colourClearHousing colourGreyProtection categoryIP65ConnectionScrew terminalscross-sectional area maximum1,50mm² / 16AWGCable entryMembrane grommetCable entry minimumd = 1 mmCable entry maximumd = 13 mmTension reliefPresent (conforms to VDE)Type of fixingWall mountingWorking temperature minimum-30°CWorking temperature maximum+50°CWeight with packaging650 gProduct weight510 gELECTRICAL DATAOperating voltage typeAC/DCOperating voltage typeAC/DCOperating voltage tolerance+/- 10%Rated operational current540 mARated inrush current400 mAProtection classProtection class 2Pollution degree3OPTICAL DATALight sourceLEDLight sourceLEDLight sourceEVSFlash<br>PermanentEVSFlash<br>PermanentFlash<br>Permanent                                                                                                                                                                                                                                                                                                                                                                                                                                                                                                                                                                                                                                                                                                                                                                                                                                                                                                                                                                                                                                                                                                                                                                                                                                                                                                                | Length                       | 144 mm                    |
| Diameter134 mmMaterialsPC<br>PC/ABSDome colourClearHousing colourGreyProtection categoryIP65ConnectionScrew terminalscross-sectional area maximum1,50mm² / 16AWGCable entryMembrane grommetCable entry minimumd = 1 mmCable entry maximumd = 13 mmCable entry maximumd = 13 mmTension reliefPresent (conforms to VDE)Type of fixingWall mountingWorking temperature minimum-30°CWorking temperature maximum+50°CWeight with packaging650 gProduct weight510 gELECTRICAL DATAOperating voltage24VOperating voltage tolerance+/- 10%Rated operational voltage24 VDCRated operational voltage24 VDCRated operational current540 mARated operational current540 mARated inrush current400 mAProtection classProtection class 2Pollution degree3OPTICAL DATALEDLight sourceLEDLight sourceLEDLight colourWhiteOptical signal imageEVSFlash<br>PermanentFlash<br>Permanent                                                                                                                                                                                                                                                                                                                                                                                                                                                                                                                                                                                                                                                                                                                                                                                                                                                                                                                                                                                                                                                                                                                                                                                                                              | Width                        | 134 mm                    |
| MaterialsPC<br>PC/ABSDome colourClearHousing colourGreyProtection categoryIP65ConnectionScrew terminalscross-sectional area maximum1,50mm² / 16AWGCable entryMembrane grommetCable entry minimumd = 1 mmCable entry maximumd = 1 ammCable entry maximumd = 1 ammCable entry maximumd = 1 amCable entry maximumd = 1 amCable entry maximumd = 1 amTension reliefPresent (conforms to VDE)Type of fixingWall mountingWorking temperature minimum-30°CWorking temperature maximum+50°CWeight with packaging650 gProduct weight510 gELECTRICAL DATAOperating voltage24VOperating voltage trequency50HzOperating voltage frequency50HzOperating voltage tolerance+/- 10%Rated operational voltage24 VDCRated operational voltage24 VDCRated inrush current540 mARated inrush current540 mARated inrush current540 mARated inrush current9Pollution degree3OPTICAL DATALight sourceLEDLight sourceLEDLight colourWhiteOptical signal imageEVSFlash<br>PermanentPermanent                                                                                                                                                                                                                                                                                                                                                                                                                                                                                                                                                                                                                                                                                                                                                                                                                                                                                                                                                                                                                                                                                                                                | Height                       | 235 mm                    |
| PC/ABSDome colourClearHousing colourGreyProtection categoryIP65ConnectionScrew terminalscross-sectional area maximum1,50mm² / 16AWGCable entryMembrane grommetCable entry minimumd = 1 mmCable entry maximumd = 13 mmTension reliefPresent (conforms to VDE)Type of fixingWall mountingWorking temperature minimum-30°CWorking temperature maximum+50°CWeight with packaging650 gProduct weight510 gELECTRICAL DATAOperating voltage typeAC/DCOperating voltage type24VOperating voltage tolerance+/- 10%Rated operational current540 mARated operational current540 mAProtection classProtection class 2Pollution degree3OPTICAL DATAUight sourceLEDLight sourceLEDLight sourceEVSFlash<br>PermanentEVSFlash<br>PermanentFlash<br>Permanent                                                                                                                                                                                                                                                                                                                                                                                                                                                                                                                                                                                                                                                                                                                                                                                                                                                                                                                                                                                                                                                                                                                                                                                                                                                                                                                                                      | Diameter                     | 134 mm                    |
| Housing colourGreyProtection categoryIP65ConnectionScrew terminalscross-sectional area maximum1,50mm² / 16AWGCable entryMembrane grommetCable entry minimumd = 1 mmCable entry maximumd = 13 mmTension reliefPresent (conforms to VDE)Type of fixingWall mountingWorking temperature minimum-30°CWorking temperature maximum+50°CWeight with packaging650 gProduct weight510 gELECTRICAL DATAOperating voltage24VOperating voltage frequency50HzOperating voltage tolerance+/- 10%Rated operational voltage24 VDCRated operational voltage24 VDCRated inrush current400 mAProtection classProtection class 2Pollution degree3OPTICAL DATACoptical ing signal imageElsFlash<br>Permanent                                                                                                                                                                                                                                                                                                                                                                                                                                                                                                                                                                                                                                                                                                                                                                                                                                                                                                                                                                                                                                                                                                                                                                                                                                                                                                                                                                                                           | Materials                    |                           |
| Protection categoryIP65ConnectionScrew terminalscross-sectional area maximum1,50mm² / 16AWGCable entryMembrane grommetCable entry minimumd = 1 mmCable entry maximumd = 13 mmTension reliefPresent (conforms to VDE)Type of fixingWall mountingWorking temperature minimum-30°CWorking temperature maximum+50°CWeight with packaging650 gProduct weight510 gELECTRICAL DATAOperating voltage24VOperating voltage frequency50HzOperating voltage frequency50HzOperating voltage tolerance+/- 10%Rated operational voltage24 VDCRated operational voltage24 VDCRated inrush current400 mAProtection classProtection class 2Pollution degree3OPTICAL DATAUight sourceLight colourWhiteOptical signal imageEVSFlash<br>PermanentEVS                                                                                                                                                                                                                                                                                                                                                                                                                                                                                                                                                                                                                                                                                                                                                                                                                                                                                                                                                                                                                                                                                                                                                                                                                                                                                                                                                                   | Dome colour                  | Clear                     |
| ConnectionScrew terminalscross-sectional area maximum1,50mm² / 16AWGCable entryMembrane grommetCable entry minimumd = 1 mmCable entry maximumd = 13 mmTension reliefPresent (conforms to VDE)Type of fixingWall mountingWorking temperature minimum-30°CWorking temperature maximum+50°CWeight with packaging650 gProduct weight510 gELECTRICAL DATAOperating voltage24VOperating voltage frequency50HzOperating voltage frequency50HzOperating voltage tolerance+/- 10%Rated operational current540 mARated inrush current400 mAProtection classProtection class 2Pollution degree3OPTICAL DATALight sourceLight sourceLEDLight colourWhiteOptical signal imageEVSFlash<br>PermanentPermanentEVS                                                                                                                                                                                                                                                                                                                                                                                                                                                                                                                                                                                                                                                                                                                                                                                                                                                                                                                                                                                                                                                                                                                                                                                                                                                                                                                                                                                                 | Housing colour               | Grey                      |
| cross-sectional area maximum1,50mm² / 16AWGCable entryMembrane grommetCable entry minimumd = 1 mmCable entry maximumd = 13 mmTension reliefPresent (conforms to VDE)Type of fixingWall mountingWorking temperature minimum-30°CWorking temperature maximum+50°CWeight with packaging650 gProduct weight510 gELECTRICAL DATAOperating voltage24VOperating voltage typeAC/DCOperating voltage frequency50HzOperating voltage tolerance+/- 10%Rated operational current540 mARated inrush current400 mAProtection classProtection class 2Pollution degree3OPTICAL DATALEDLight sourceLEDLight colourWhiteOptical signal imageEVSFlash<br>PermanentFlash<br>Permanent                                                                                                                                                                                                                                                                                                                                                                                                                                                                                                                                                                                                                                                                                                                                                                                                                                                                                                                                                                                                                                                                                                                                                                                                                                                                                                                                                                                                                                 | Protection category          | IP65                      |
| Cable entryMembrane grommetCable entry minimumd = 1 mmCable entry maximumd = 13 mmTension reliefPresent (conforms to VDE)Type of fixingWall mountingWorking temperature minimum-30°CWorking temperature maximum+50°CWorking temperature maximum+50°CWeight with packaging650 gProduct weight510 gELECTRICAL DATAOperating voltage24VOperating voltage typeAC/DCOperating voltage tolerance+/- 10%Rated operational voltage24 VDCRated operational current540 mARated inrush current400 mAProtection classProtection class 2Pollution degree3OPTICAL DATALight sourceLEDLight sourceEVSFlash<br>PermanentEVS                                                                                                                                                                                                                                                                                                                                                                                                                                                                                                                                                                                                                                                                                                                                                                                                                                                                                                                                                                                                                                                                                                                                                                                                                                                                                                                                                                                                                                                                                       | Connection                   | Screw terminals           |
| Cable entry minimumd = 1 mmCable entry maximumd = 13 mmTension reliefPresent (conforms to VDE)Type of fixingWall mountingWorking temperature minimum-30°CWorking temperature maximum+50°CWeight with packaging650 gProduct weight510 gELECTRICAL DATAOperating voltageOperating voltage typeAC/DCOperating voltage frequency50HzOperating voltage tolerance+/- 10%Rated operational voltage24 VDCRated operational current540 mARated inrush current400 mAProtection classProtection class 2Pollution degree3OPTICAL DATALEDLight sourceLEDLight colourWhiteOptical signal imageEVSFlash<br>PermanentEVS                                                                                                                                                                                                                                                                                                                                                                                                                                                                                                                                                                                                                                                                                                                                                                                                                                                                                                                                                                                                                                                                                                                                                                                                                                                                                                                                                                                                                                                                                          | cross-sectional area maximum | 1,50mm² / 16AWG           |
| Cable entry maximumd = 13 mmTension reliefPresent (conforms to VDE)Type of fixingWall mountingWorking temperature minimum-30°CWorking temperature maximum+50°CWeight with packaging650 gProduct weight510 gELECTRICAL DATAOperating voltage24VOperating voltage frequency50HzOperating voltage frequency50HzOperating voltage tolerance+/- 10%Rated operational voltage24 VDCRated operational current540 mARated inrush current400 mAProtection classProtection class 2Pollution degree3OPTICAL DATALight sourceLEDLight colourWhiteOptical signal imageEVSFlash<br>PermanentFlash<br>Permanent                                                                                                                                                                                                                                                                                                                                                                                                                                                                                                                                                                                                                                                                                                                                                                                                                                                                                                                                                                                                                                                                                                                                                                                                                                                                                                                                                                                                                                                                                                  | Cable entry                  | Membrane grommet          |
| Tension reliefPresent (conforms to VDE)Type of fixingWall mountingWorking temperature minimum-30°CWorking temperature maximum+50°CWeight with packaging650 gProduct weight510 gELECTRICAL DATAOperating voltage24VOperating voltage typeAC/DCOperating voltage trequency50HzOperating voltage tolerance+/- 10%Rated operational voltage24 VDCRated operational current540 mARated inrush current400 mAProtection classProtection class 2Pollution degree3OPTICAL DATALEDLight sourceLEDLight colourWhiteOptical signal imageEVSFlash<br>PermanentFlash<br>Permanent                                                                                                                                                                                                                                                                                                                                                                                                                                                                                                                                                                                                                                                                                                                                                                                                                                                                                                                                                                                                                                                                                                                                                                                                                                                                                                                                                                                                                                                                                                                               | Cable entry minimum          | d = 1 mm                  |
| Type of fixingWall mountingWorking temperature minimum-30°CWorking temperature maximum+50°CWeight with packaging650 gProduct weight510 gELECTRICAL DATAOperating voltage24VOperating voltage typeAC/DCOperating voltage frequency50HzOperating voltage tolerance+/- 10%Rated operational voltage24 VDCRated operational current540 mARated inrush current400 mAProtection classProtection class 2Pollution degree3OPTICAL DATALight sourceLEDLight colourWhiteOptical signal imageEVSFlash<br>PermanentFlash<br>Permanent                                                                                                                                                                                                                                                                                                                                                                                                                                                                                                                                                                                                                                                                                                                                                                                                                                                                                                                                                                                                                                                                                                                                                                                                                                                                                                                                                                                                                                                                                                                                                                         | Cable entry maximum          | d = 13 mm                 |
| Working temperature minimum-30°CWorking temperature maximum+50°CWeight with packaging650 gProduct weight510 gELECTRICAL DATAOperating voltage24VOperating voltage typeAC/DCOperating voltage frequency50HzOperating voltage tolerance+/- 10%Rated operational voltage24 VDCRated operational current540 mARated inrush current400 mAProtection classProtection class 2Pollution degree3OPTICAL DATALight sourceLEDLight colourWhiteOptical signal imageEVSFlash<br>PermanentFlash<br>Permanent                                                                                                                                                                                                                                                                                                                                                                                                                                                                                                                                                                                                                                                                                                                                                                                                                                                                                                                                                                                                                                                                                                                                                                                                                                                                                                                                                                                                                                                                                                                                                                                                    | Tension relief               | Present (conforms to VDE) |
| Working temperature maximum+50°CWeight with packaging650 gProduct weight510 gELECTRICAL DATAOperating voltage24VOperating voltage typeAC/DCOperating voltage frequency50HzOperating voltage tolerance+/- 10%Rated operational voltage24 VDCRated operational current540 mARated inrush current400 mAProtection classProtection class 2Pollution degree3OPTICAL DATALight sourceLEDLight colourWhiteOptical signal imageEVSFlash<br>PermanentFlash<br>Permanent                                                                                                                                                                                                                                                                                                                                                                                                                                                                                                                                                                                                                                                                                                                                                                                                                                                                                                                                                                                                                                                                                                                                                                                                                                                                                                                                                                                                                                                                                                                                                                                                                                    | Type of fixing               | Wall mounting             |
| Weight with packaging650 gProduct weight510 gELECTRICAL DATAOperating voltage24VOperating voltage typeAC/DCOperating voltage frequency50HzOperating voltage tolerance+/- 10%Rated operational voltage24 VDCRated operational voltage24 VDCRated inrush current540 mARated inrush current400 mAProtection classProtection class 2Pollution degree3OPTICAL DATALight sourceLEDLight colourWhiteOptical signal imageEVSFlash<br>PermanentPermanent                                                                                                                                                                                                                                                                                                                                                                                                                                                                                                                                                                                                                                                                                                                                                                                                                                                                                                                                                                                                                                                                                                                                                                                                                                                                                                                                                                                                                                                                                                                                                                                                                                                   | Working temperature minimum  | -30°C                     |
| Product weight510 gELECTRICAL DATAOperating voltage24VOperating voltage typeAC/DCOperating voltage frequency50HzOperating voltage tolerance+/- 10%Rated operational voltage24 VDCRated operational current540 mARated inrush current400 mAProtection classProtection class 2Pollution degree3OPTICAL DATALight sourceLEDLight colourWhiteOptical signal imageEVSFlash<br>PermanentPermanent                                                                                                                                                                                                                                                                                                                                                                                                                                                                                                                                                                                                                                                                                                                                                                                                                                                                                                                                                                                                                                                                                                                                                                                                                                                                                                                                                                                                                                                                                                                                                                                                                                                                                                       | Working temperature maximum  | +50°C                     |
| Beside the second state in the second | Weight with packaging        | 650 g                     |
| Operating voltage24VOperating voltage typeAC/DCOperating voltage frequency50HzOperating voltage tolerance+/- 10%Rated operational voltage24 VDCRated operational current540 mARated inrush current400 mAProtection classProtection class 2Pollution degree3OPTICAL DATALight sourceLEDLight colourWhiteOptical signal imageEVSFlash<br>PermanentPermanent                                                                                                                                                                                                                                                                                                                                                                                                                                                                                                                                                                                                                                                                                                                                                                                                                                                                                                                                                                                                                                                                                                                                                                                                                                                                                                                                                                                                                                                                                                                                                                                                                                                                                                                                         | Product weight               | 510 g                     |
| Operating voltage typeAC/DCOperating voltage frequency50HzOperating voltage tolerance+/- 10%Rated operational voltage24 VDCRated operational current540 mARated inrush current400 mAProtection classProtection class 2Pollution degree3OPTICAL DATALight sourceLEDLight colourWhiteOptical signal imageEVSFlash<br>PermanentPermanent                                                                                                                                                                                                                                                                                                                                                                                                                                                                                                                                                                                                                                                                                                                                                                                                                                                                                                                                                                                                                                                                                                                                                                                                                                                                                                                                                                                                                                                                                                                                                                                                                                                                                                                                                             | ELECTRICAL DATA              |                           |
| Operating voltage frequency50HzOperating voltage tolerance+/- 10%Rated operational voltage24 VDCRated operational current540 mARated inrush current400 mAProtection classProtection class 2Pollution degree3OPTICAL DATALight sourceLEDLight colourWhiteOptical signal imageEVS<br>Flash<br>Permanent                                                                                                                                                                                                                                                                                                                                                                                                                                                                                                                                                                                                                                                                                                                                                                                                                                                                                                                                                                                                                                                                                                                                                                                                                                                                                                                                                                                                                                                                                                                                                                                                                                                                                                                                                                                             | Operating voltage            | 24V                       |
| Operating voltage tolerance+/- 10%Rated operational voltage24 VDCRated operational current540 mARated inrush current400 mAProtection classProtection class 2Pollution degree3OPTICAL DATALight sourceLEDLight colourWhiteOptical signal imageEVSFlash<br>PermanentPermanent                                                                                                                                                                                                                                                                                                                                                                                                                                                                                                                                                                                                                                                                                                                                                                                                                                                                                                                                                                                                                                                                                                                                                                                                                                                                                                                                                                                                                                                                                                                                                                                                                                                                                                                                                                                                                       | Operating voltage type       | AC/DC                     |
| Rated operational voltage24 VDCRated operational current540 mARated inrush current400 mAProtection classProtection class 2Pollution degree3OPTICAL DATALight sourceLEDLight colourWhiteOptical signal imageEVS<br>Flash<br>Permanent                                                                                                                                                                                                                                                                                                                                                                                                                                                                                                                                                                                                                                                                                                                                                                                                                                                                                                                                                                                                                                                                                                                                                                                                                                                                                                                                                                                                                                                                                                                                                                                                                                                                                                                                                                                                                                                              | Operating voltage frequency  | 50Hz                      |
| Rated operational current540 mARated inrush current400 mAProtection classProtection class 2Pollution degree3OPTICAL DATALight sourceLEDLight colourWhiteOptical signal imageEVSFlash<br>PermanentPermanent                                                                                                                                                                                                                                                                                                                                                                                                                                                                                                                                                                                                                                                                                                                                                                                                                                                                                                                                                                                                                                                                                                                                                                                                                                                                                                                                                                                                                                                                                                                                                                                                                                                                                                                                                                                                                                                                                        | Operating voltage tolerance  | +/- 10%                   |
| Rated inrush current400 mAProtection classProtection class 2Pollution degree3OPTICAL DATALight sourceLEDLight colourWhiteOptical signal imageEVS<br>Flash<br>Permanent                                                                                                                                                                                                                                                                                                                                                                                                                                                                                                                                                                                                                                                                                                                                                                                                                                                                                                                                                                                                                                                                                                                                                                                                                                                                                                                                                                                                                                                                                                                                                                                                                                                                                                                                                                                                                                                                                                                            | Rated operational voltage    | 24 VDC                    |
| Protection classProtection class 2Pollution degree3OPTICAL DATALight sourceLEDLight colourWhiteOptical signal imageEVS<br>Flash<br>Permanent                                                                                                                                                                                                                                                                                                                                                                                                                                                                                                                                                                                                                                                                                                                                                                                                                                                                                                                                                                                                                                                                                                                                                                                                                                                                                                                                                                                                                                                                                                                                                                                                                                                                                                                                                                                                                                                                                                                                                      | Rated operational current    | 540 mA                    |
| Pollution degree3OPTICAL DATALight sourceLEDLight colourWhiteOptical signal imageEVS<br>Flash<br>Permanent                                                                                                                                                                                                                                                                                                                                                                                                                                                                                                                                                                                                                                                                                                                                                                                                                                                                                                                                                                                                                                                                                                                                                                                                                                                                                                                                                                                                                                                                                                                                                                                                                                                                                                                                                                                                                                                                                                                                                                                        | Rated inrush current         | 400 mA                    |
| OPTICAL DATA<br>Light source LED<br>Light colour White<br>Optical signal image EVS<br>Flash<br>Permanent                                                                                                                                                                                                                                                                                                                                                                                                                                                                                                                                                                                                                                                                                                                                                                                                                                                                                                                                                                                                                                                                                                                                                                                                                                                                                                                                                                                                                                                                                                                                                                                                                                                                                                                                                                                                                                                                                                                                                                                          | Protection class             | Protection class 2        |
| Light sourceLEDLight colourWhiteOptical signal imageEVS<br>Flash<br>Permanent                                                                                                                                                                                                                                                                                                                                                                                                                                                                                                                                                                                                                                                                                                                                                                                                                                                                                                                                                                                                                                                                                                                                                                                                                                                                                                                                                                                                                                                                                                                                                                                                                                                                                                                                                                                                                                                                                                                                                                                                                     | Pollution degree             | 3                         |
| Light colour White<br>Optical signal image EVS<br>Flash<br>Permanent                                                                                                                                                                                                                                                                                                                                                                                                                                                                                                                                                                                                                                                                                                                                                                                                                                                                                                                                                                                                                                                                                                                                                                                                                                                                                                                                                                                                                                                                                                                                                                                                                                                                                                                                                                                                                                                                                                                                                                                                                              | OPTICAL DATA                 |                           |
| Optical signal image EVS<br>Flash<br>Permanent                                                                                                                                                                                                                                                                                                                                                                                                                                                                                                                                                                                                                                                                                                                                                                                                                                                                                                                                                                                                                                                                                                                                                                                                                                                                                                                                                                                                                                                                                                                                                                                                                                                                                                                                                                                                                                                                                                                                                                                                                                                    | Light source                 | LED                       |
| Flash<br>Permanent                                                                                                                                                                                                                                                                                                                                                                                                                                                                                                                                                                                                                                                                                                                                                                                                                                                                                                                                                                                                                                                                                                                                                                                                                                                                                                                                                                                                                                                                                                                                                                                                                                                                                                                                                                                                                                                                                                                                                                                                                                                                                | Light colour                 | White                     |
| Service life optical 50,000 h maximum                                                                                                                                                                                                                                                                                                                                                                                                                                                                                                                                                                                                                                                                                                                                                                                                                                                                                                                                                                                                                                                                                                                                                                                                                                                                                                                                                                                                                                                                                                                                                                                                                                                                                                                                                                                                                                                                                                                                                                                                                                                             | Optical signal image         | Flash                     |
|                                                                                                                                                                                                                                                                                                                                                                                                                                                                                                                                                                                                                                                                                                                                                                                                                                                                                                                                                                                                                                                                                                                                                                                                                                                                                                                                                                                                                                                                                                                                                                                                                                                                                                                                                                                                                                                                                                                                                                                                                                                                                                   | Service life optical         | 50,000 h maximum          |