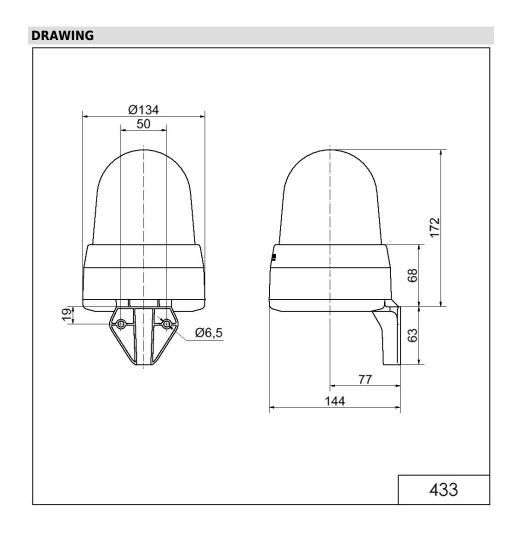

# LED Siren WM 32 tne 24VAC/DC BU

| MECHANICAL DATA              |                             |
|------------------------------|-----------------------------|
| Length                       | 144 mm                      |
| Width                        | 134 mm                      |
| Height                       | 235 mm                      |
| Diameter                     | 134 mm                      |
| Materials                    | PC<br>PC/ABS                |
| Dome colour                  | Blue                        |
| Housing colour               | Grey                        |
| Protection category          | IP65                        |
| Connection                   | Screw terminals             |
| cross-sectional area maximum | 1,50mm <sup>2</sup> / 16AWG |
| Cable entry                  | Membrane grommet            |
| Cable entry minimum          | d = 1 mm                    |
| Cable entry maximum          | d = 13 mm                   |
| Tension relief               | Present (conforms to VDE)   |
| Type of fixing               | Wall mounting               |
| Working temperature minimum  | -30°C                       |
| Working temperature maximum  | +50°C                       |
| Weight with packaging        | 650 g                       |
| Product weight               | 510 g                       |