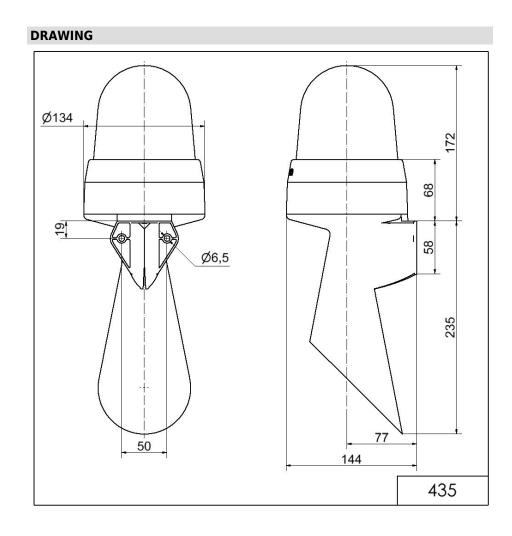

## LED Horn WM Contin. tone 24VAC/DC CL

| MECHANICAL DATA              |                             |
|------------------------------|-----------------------------|
| Length                       | 144 mm                      |
| Width                        | 134 mm                      |
| Height                       | 407 mm                      |
| Diameter                     | 134 mm                      |
| Materials                    | PC<br>PC/ABS                |
| Dome colour                  | Clear                       |
| Housing colour               | Grey                        |
| Protection category          | IP65                        |
| Connection                   | Screw terminals             |
| cross-sectional area maximum | 1,50mm <sup>2</sup> / 16AWG |
| Cable entry                  | Membrane grommet            |
| Cable entry minimum          | d = 1  mm                   |
| Cable entry maximum          | d = 13 mm                   |
| Tension relief               | Present (conforms to VDE)   |
| Type of fixing               | Wall mounting               |
| Working temperature minimum  | -30°C                       |
| Working temperature maximum  | +50°C                       |
| Weight with packaging        | 742 g                       |
| Product weight               | 625 g                       |

## Midi / LED/Flash/EVS/Horn 435