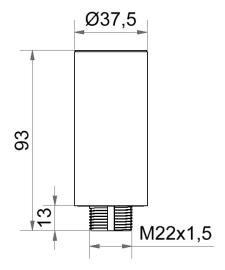

## Extension tube D38mm 93mm long SR

Part No.: 960.698.04

| MECHANICAL DATA       |        |  |
|-----------------------|--------|--|
| Height                | 93 mm  |  |
| Diameter              | 38 mm  |  |
| Materials             | PC     |  |
| Housing colour        | Silver |  |
| Weight with packaging | 38 g   |  |
| Product weight        | 38 g   |  |

## **DRAWING**

For additional installation and mounting information, refer to the appropriate user guide at www.werma.com. This printed copy is for information only and is subject to alteration.