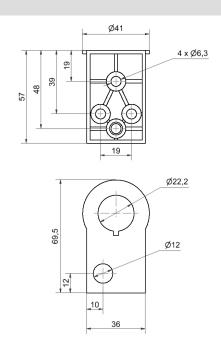

## KombiSIGN 40 / Accessories Bracket assembly on profiling WM BK

Part No.: 960.630.02

| MECHANICAL DATA               |                                |
|-------------------------------|--------------------------------|
| Length                        | 70 mm                          |
| Width                         | 41 mm                          |
| Height                        | 57 mm                          |
| Materials                     | PC/ABS                         |
| Housing colour                | Black                          |
| Protection category           | IP66<br>IP69K                  |
| Cable entry minimum           | d = 3 mm                       |
| Cable entry maximum           | d = 6 mm                       |
| Weight with packaging         | 27 g                           |
| Product weight                | 27 g                           |
| APPROVAL DATA                 |                                |
| Conforms with CE              | No                             |
| Conforms with RoHS directive  | Fulfills substance restriction |
| WEEE                          | No                             |
| Conforms with ATEX-directive  | No                             |
| Conforms with CCC             | No                             |
| Conforms with UL              | No                             |
| Conforms with FCC             | No                             |
| Conforms with IC              | No                             |
| EAC certificate available     | No                             |
| Conforms with UKCA (Importer) | No                             |
| Conforms with AS-I            | No                             |
| ICAO Certification            | No                             |
| Conforms with DNV             | No                             |
| Conforms with RoHS CN         | No                             |

## KombiSIGN 40 / Accessories Bracket assembly on profiling WM BK

Pror additional installation and mounting information, refer to the appropriate user guide at www.werma.com. This printed copy is for information only and is subject to alteration.