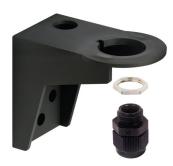

## KombiSIGN 40 / Accessories Bracket assembly on profiling WM BK

Part No.: 960.630.02

| MECHANICAL DATA               |                                |
|-------------------------------|--------------------------------|
| Length                        | 70 mm                          |
| Width                         | 41 mm                          |
| Height                        | 57 mm                          |
| Materials                     | PC/ABS                         |
| Housing colour                | Black                          |
| Protection category           | IP66<br>IP69K                  |
| Cable entry minimum           | d = 3 mm                       |
| Cable entry maximum           | d = 6 mm                       |
| Weight with packaging         | 27 g                           |
| Product weight                | 27 g                           |
| APPROVAL DATA                 |                                |
| Conforms with CE              | No                             |
| Conforms with RoHS directive  | Fulfills substance restriction |
| WEEE                          | No                             |
| Conforms with ATEX-directive  | No                             |
| Conforms with CCC             | No                             |
| Conforms with UL              | No                             |
| Conforms with FCC             | No                             |
| Conforms with IC              | No                             |
| EAC certificate available     | No                             |
| Conforms with UKCA (Importer) | No                             |
| Conforms with AS-I            | No                             |
| ICAO Certification            | No                             |
| Conforms with DNV             | No                             |
| Conforms with RoHS CN         | No                             |

## KombiSIGN 40 / Accessories Bracket assembly on profiling WM BK

Pror additional installation and mounting information, refer to the appropriate user guide at www.werma.com. This printed copy is for information only and is subject to alteration.