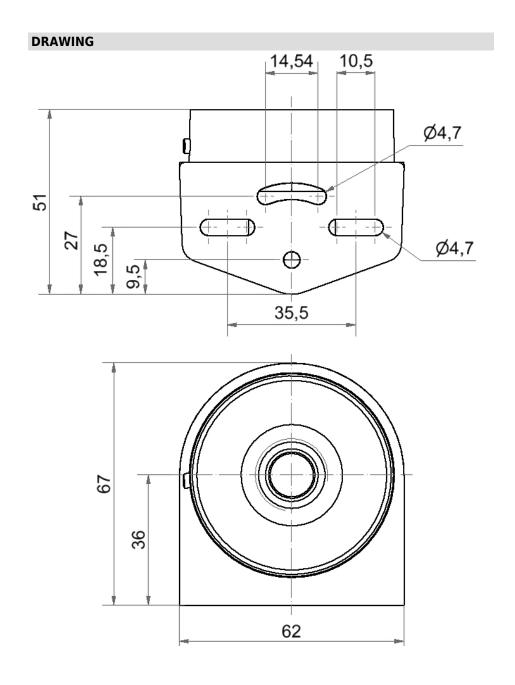

## Mini Bracket Cable Gland GY

Part No.: 260.700.06
Series: EvoSIGNAL

| MECHANICAL DATA             |                           |
|-----------------------------|---------------------------|
| Length                      | 67 mm                     |
| Width                       | 62 mm                     |
| Height                      | 51 mm                     |
| Diameter                    | 62 mm                     |
| Materials                   | PC/ABS                    |
| Housing colour              | Grey                      |
| Protection category         | IP66                      |
| Cable entry                 | Screwed cable gland       |
| Cable entry minimum         | d = 6 mm                  |
| Cable entry maximum         | d = 12 mm                 |
| Tension relief              | Present (conforms to VDE) |
| Type of fixing              | Wall mounting             |
| Working temperature minimum | -30°C                     |
| Working temperature maximum | +60°C                     |
| Weight with packaging       | 39 g                      |
| Product weight              | 35 g                      |