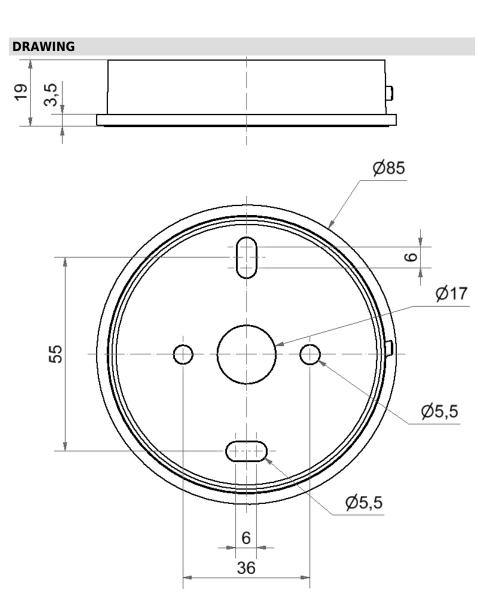

## EvoSIGNAL / EvoSIGNAL Accessories Midi Adapter Floor Mount GY

| Part No.: 261.700.01          | c (UL) us                      |
|-------------------------------|--------------------------------|
| Series: EvoSIGNAL             |                                |
| MECHANICAL DATA               |                                |
| Height                        | 19 mm                          |
| Diameter                      | 85 mm                          |
| Materials                     | PC/ABS                         |
| Housing colour                | Grey                           |
| Protection category           | IP66                           |
| Cable entry                   | Through hole                   |
| Cable entry maximum           | d = 9 mm                       |
| Type of fixing                | Base mounting                  |
| Working temperature minimum   | -30°C                          |
| Working temperature maximum   | +60°C                          |
| Weight with packaging         | 39 g                           |
| Product weight                | 39 g                           |
| ELECTRICAL DATA               |                                |
| Pollution degree              | 3                              |
| APPROVAL DATA                 |                                |
| Conforms with CE              | No                             |
| Conforms with RoHS directive  | Fulfills substance restriction |
| WEEE                          | No                             |
| Conforms with ATEX-directive  | No                             |
| Conforms with CCC             | No                             |
| Conforms with UL              | cULus                          |
| UL Type Rating                | Type 12                        |
| Conforms with FCC             | No                             |
| Conforms with IC              | No                             |
| EAC certificate available     | Yes                            |
| Conforms with UKCA (Importer) | No                             |
| Conforms with AS-I            | No                             |
| ICAO Certification            | No                             |
| Conforms with DNV             | No                             |
| Conforms with RoHS CN         | No                             |
| Conforms with VdS             | No                             |