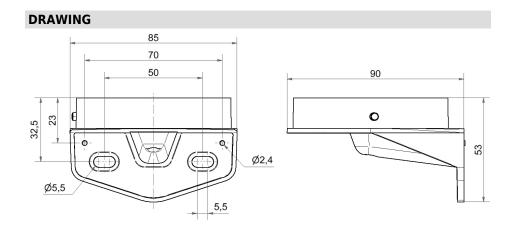

## Midi Bracket GY

Part No.: 261.700.07
Series: EvoSIGNAL

| MECHANICAL DATA             |               |
|-----------------------------|---------------|
| Length                      | 90 mm         |
| Width                       | 85 mm         |
| Height                      | 53 mm         |
| Materials                   | PC/ABS        |
| Housing colour              | Grey          |
| Protection category         | IP66          |
| Cable entry                 | Through hole  |
| Cable entry maximum         | d = 9 mm      |
| Type of fixing              | Wall mounting |
| Working temperature minimum | -30°C         |
| Working temperature maximum | +60°C         |
| Weight with packaging       | 54 g          |
| Product weight              | 54 g          |