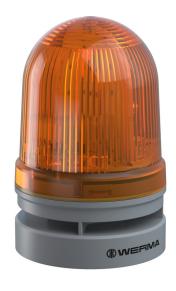

### Midi TwinLIGHT Combi 12/24VAC/DC YE

| MECHANICAL DATA              |                             |
|------------------------------|-----------------------------|
| Height                       | 130 mm                      |
| Diameter                     | 85 mm                       |
| Materials                    | PC<br>PC/ABS                |
| Dome colour                  | Yellow                      |
| Housing colour               | Grey                        |
| Protection category          | IP66                        |
| Connection                   | Push-in terminal            |
| cross-sectional area minimum | 0,25mm <sup>2</sup> / 24AWG |
| cross-sectional area maximum | 1,50mm <sup>2</sup> / 16AWG |
| Type of fixing               | Adapter required            |
| Working temperature minimum  | -30°C                       |
| Working temperature maximum  | +60°C                       |
| Weight with packaging        | 218 g                       |
| Product weight               | 182 g                       |

| OPTICAL DATA                 |                                 |
|------------------------------|---------------------------------|
| Light source                 | LED                             |
| Light colour                 | Yellow                          |
| Optical signal image         | Blink<br>Permanent<br>TwinLight |
| Blink frequency              | 1 Hz                            |
| Service life optical         | 50,000 h minimum                |
| Pulse- & pause Duration [ms] | 466ON, 557OFF                   |

# Midi TwinLIGHT Combi 12/24VAC/DC YE

| Volume (max) at 1m distance | 110,0 dB (A)    |
|-----------------------------|-----------------|
| Acoustic signal image       | Multi-tone      |
| Number of tones             | 10 tone         |
| Audio frequency             | 3300 Hz         |
| Acoustic service life       | 5,000 h minimum |