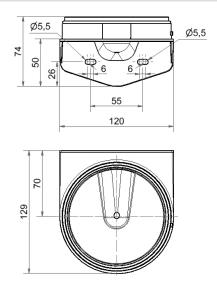

# Maxi angle GY

Part No.: 262.700.07
Series: EvoSIGNAL

| MECHANICAL DATA             |               |
|-----------------------------|---------------|
| Width                       | 120 mm        |
| Height                      | 74 mm         |
| Materials                   | PC/ABS        |
| Housing colour              | Grey          |
| Protection category         | IP66          |
| Cable entry                 | Through hole  |
| Cable entry maximum         | d = 9 mm      |
| Type of fixing              | Wall mounting |
| Working temperature minimum | -30°C         |
| Working temperature maximum | +60°C         |
| Weight with packaging       | 127 g         |
| Product weight              | 127 g         |

#### **DRAWING**

For additional installation and mounting information, refer to the appropriate user guide at www.werma.com. This printed copy is for information only and is subject to alteration.