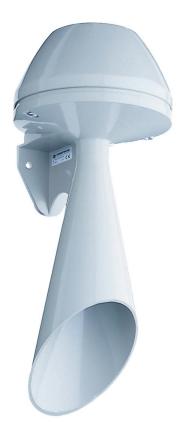

## Midi Horns and Sirens / Signal Horn 570 Signal horn WM Contin. tone 42-48VAC GY

!

Part No.: 570.052.66

|  | CE | UK<br>CA |
|--|----|----------|
|--|----|----------|

## **MECHANICAL DATA**

| MECHANICAL DATA              |                    |
|------------------------------|--------------------|
| Length                       | 152 mm             |
| Height                       | 360 mm             |
| Diameter                     | 148 mm             |
| Materials                    | PC/ABS             |
| Housing colour               | Grey               |
| Protection category          | IP55               |
| Connection                   | Screw terminals    |
| cross-sectional area maximum | 2,50mm² / 14AWG    |
| Cable entry                  | Through hole       |
| Cable entry maximum          | d = 10 mm          |
| Type of fixing               | Wall mounting      |
| Working temperature minimum  | -20°C              |
| Working temperature maximum  | +60°C              |
| Weight with packaging        | 1073 g             |
| Product weight               | 953 g              |
| ELECTRICAL DATA              |                    |
| Operating voltage            | 42-48V             |
| Operating voltage type       | AC                 |
| Operating voltage frequency  | 50Hz               |
| Operating voltage tolerance  | +/- 10%            |
| Rated operational voltage    | 42 VAC             |
| Rated operational current    | 240 mA             |
| Rated inrush current         | <10A               |
| Protection class             | Protection class 2 |
| Pollution degree             | 3                  |
| ACOUSTIC DATA                |                    |
| Volume (max) at 1m distance  | 108,0 dB (A)       |
| Acoustic signal image        | Continuous tone    |
| Acoustic service life        | 250 h minimum      |
| APPROVAL DATA                |                    |
| Conforms with CE             | Voc                |