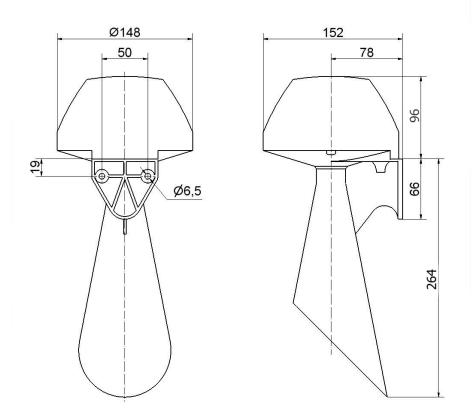

## DRAWING

For additional installation and mounting information, refer to the appropriate user guide at www.werma.com. This printed copy is for information only and is subject to alteration.

## **MECHANICAL DATA**

| MECHANICAL DATA              |                    |
|------------------------------|--------------------|
| Length                       | 152 mm             |
| Height                       | 360 mm             |
| Diameter                     | 148 mm             |
| Materials                    | PC/ABS             |
| Housing colour               | Grey               |
| Protection category          | IP55               |
| Connection                   | Screw terminals    |
| cross-sectional area maximum | 2,50mm² / 14AWG    |
| Cable entry                  | Through hole       |
| Cable entry maximum          | d = 10 mm          |
| Type of fixing               | Wall mounting      |
| Working temperature minimum  | -20°C              |
| Working temperature maximum  | +60°C              |
| Weight with packaging        | 1073 g             |
| Product weight               | 953 g              |
| ELECTRICAL DATA              |                    |
| Operating voltage            | 42-48V             |
| Operating voltage type       | AC                 |
| Operating voltage frequency  | 50Hz               |
| Operating voltage tolerance  | +/- 10%            |
| Rated operational voltage    | 42 VAC             |
| Rated operational current    | 240 mA             |
| Rated inrush current         | <10A               |
| Protection class             | Protection class 2 |
| Pollution degree             | 3                  |
| ACOUSTIC DATA                |                    |
| Volume (max) at 1m distance  | 108,0 dB (A)       |
| Acoustic signal image        | Continuous tone    |
| Acoustic service life        | 250 h minimum      |
| APPROVAL DATA                |                    |
| Conforms with CE             | Voc                |