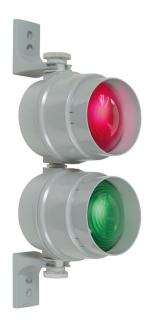

## Signal Beacons and Traffic Lights / Traffic Lights Traffic Light 12-230VAC/DC RD/GN

ļ

## Part No.: 890.030.00

| MECHANICAL DATA              |                                |  |
|------------------------------|--------------------------------|--|
| Length                       | 154 mm                         |  |
| Height                       | 349 mm                         |  |
| Diameter                     | 150 mm                         |  |
| Materials                    | PC<br>PC/ABS                   |  |
| Dome colour                  | Green<br>Red                   |  |
| Housing colour               | Grey                           |  |
| Protection category          | IP65                           |  |
| Connection                   | Insulation-displacement contac |  |
| cross-sectional area minimum | 0,75mm² / 19AWG                |  |
| cross-sectional area maximum | 1,50mm² / 16AWG                |  |
| Cable entry                  | Screwed cable gland            |  |
| Cable entry minimum          | d = 5 mm                       |  |
| Cable entry maximum          | d = 8 mm                       |  |
| Tension relief               | Present (conforms to VDE)      |  |
| Type of fixing               | Base mounting<br>Wall mounting |  |
| Working temperature minimum  | -30°C                          |  |
| Working temperature maximum  | +50°C                          |  |
| Weight with packaging        | 1204 g                         |  |
| Product weight               | 1067 g                         |  |
| ELECTRICAL DATA              |                                |  |
| Operating voltage            | 12-230V                        |  |
| Operating voltage type       | AC/DC                          |  |
| Protection class             | Protection class 2             |  |
| Pollution degree             | 3                              |  |
| Overvoltage category         | II                             |  |
| Isolation voltage            | Ui = 250V; Uimp = 2.500V       |  |
| Power illuminant             | Max. 25W                       |  |
| OPTICAL DATA                 |                                |  |
| Light colour                 | Green<br>Red                   |  |
| Service life optical         | depends on bulb                |  |
| Lamp fitting/socket          | E27                            |  |
| APPROVAL DATA                |                                |  |
| Conforms with CE             | No                             |  |
| Conforms with RoHS directive | Fulfills substance restriction |  |