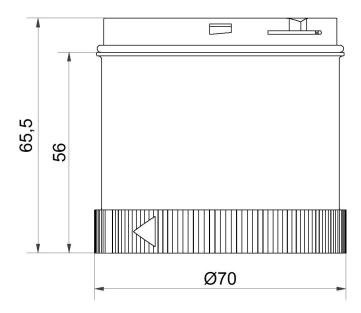

# LED Perm. light element 24VAC/DC RD

| MECHANICAL DATA             |       |
|-----------------------------|-------|
| Height                      | 66 mm |
| Diameter                    | 70 mm |
| Materials                   | PC    |
| Dome colour                 | Red   |
| Protection category         | IP65  |
| Working temperature minimum | -20°C |
| Working temperature maximum | +50°C |
| Weight with packaging       | 73 g  |
| Product weight              | 58 g  |

#### **DRAWING**

For additional installation and mounting information, refer to the appropriate user guide at www.werma.com. This printed copy is for information only and is subject to alteration.