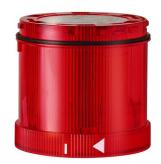

### KombiSIGN 71 / LED Permanent Beacon 644

# LED Perm. light element 24VAC/DC RD

| MECHANICAL DATA             |       |
|-----------------------------|-------|
| Height                      | 66 mm |
| Diameter                    | 70 mm |
| Materials                   | PC    |
| Dome colour                 | Red   |
| Protection category         | IP65  |
| Working temperature minimum | -20°C |
| Working temperature maximum | +50°C |
| Weight with packaging       | 73 g  |
| Product weight              | 58 g  |

| OPTICAL DATA         |                  |
|----------------------|------------------|
| Light source         | LED              |
| Light colour         | Red              |
| Optical signal image | Permanent        |
| Service life optical | 50,000 h minimum |