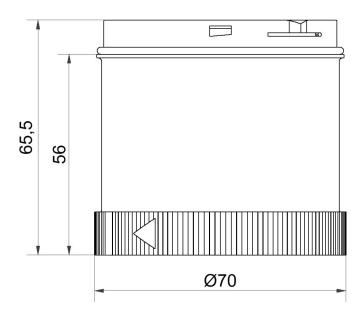

# LED Blinking light element 24VAC/DC YE

Part No.: 644.310.75 Series: KombiSIGN 71

| MECHANICAL DATA             |        |
|-----------------------------|--------|
| Height                      | 66 mm  |
| Diameter                    | 70 mm  |
| Materials                   | PC     |
| Dome colour                 | Yellow |
| Protection category         | IP65   |
| Working temperature minimum | -20°C  |
| Working temperature maximum | +50°C  |
| Weight with packaging       | 73 g   |
| Product weight              | 59 g   |

#### **DRAWING**

For additional installation and mounting information, refer to the appropriate user guide at www.werma.com. This printed copy is for information only and is subject to alteration.