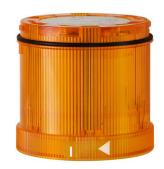

# LED Blinking light element 24VAC/DC YE

Part No.: 644.310.75 Series: KombiSIGN 71

| MECHANICAL DATA             |        |
|-----------------------------|--------|
| Height                      | 66 mm  |
| Diameter                    | 70 mm  |
| Materials                   | PC     |
| Dome colour                 | Yellow |
| Protection category         | IP65   |
| Working temperature minimum | -20°C  |
| Working temperature maximum | +50°C  |
| Weight with packaging       | 73 g   |
| Product weight              | 59 g   |

| OPTICAL DATA         |                  |
|----------------------|------------------|
| Light source         | LED              |
| Light colour         | Yellow           |
| Optical signal image | Blink            |
| Blink frequency      | 1 Hz             |
| Service life optical | 50,000 h minimum |