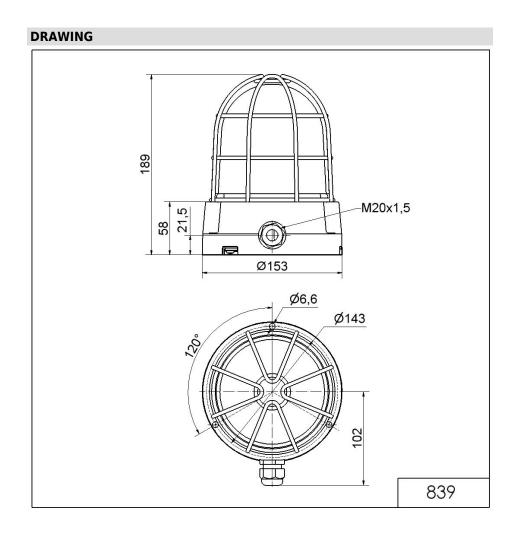

### **Double Flash Beacon BM 230VAC YE**

| MECHANICAL DATA              |                             |  |
|------------------------------|-----------------------------|--|
| Height                       | 189 mm                      |  |
| Diameter                     | 153 mm                      |  |
| Materials                    | Aluminium<br>PC             |  |
| Dome colour                  | Yellow                      |  |
| Housing colour               | Black                       |  |
| Protection category          | IP66<br>IP67                |  |
| Connection                   | Screw terminals             |  |
| cross-sectional area maximum | 2,50mm <sup>2</sup> / 14AWG |  |
| Cable entry                  | Screwed cable gland         |  |
| Cable entry minimum          | d = 6  mm                   |  |
| Cable entry maximum          | d = 13 mm                   |  |
| Tension relief               | Present (conforms to VDE)   |  |
| Type of fixing               | Base mounting               |  |
| Working temperature minimum  | -30°C                       |  |
| Working temperature maximum  | +50°C                       |  |
| Weight with packaging        | 1602 g                      |  |
| Product weight               | 1304 g                      |  |