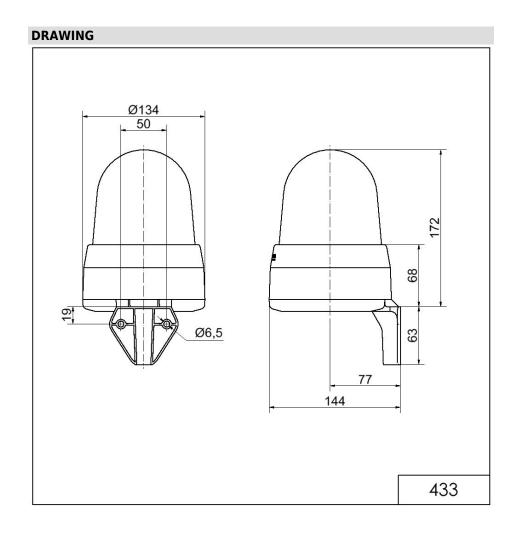

## LED Siren WM 32 tne 24VAC/DC YE

| MECHANICAL DATA              |                             |
|------------------------------|-----------------------------|
| Length                       | 144 mm                      |
| Width                        | 134 mm                      |
| Height                       | 235 mm                      |
| Diameter                     | 134 mm                      |
| Materials                    | PC<br>PC/ABS                |
| Dome colour                  | Yellow                      |
| Housing colour               | Grey                        |
| Protection category          | IP65                        |
| Connection                   | Screw terminals             |
| cross-sectional area maximum | 1,50mm <sup>2</sup> / 16AWG |
| Cable entry                  | Membrane grommet            |
| Cable entry minimum          | d = 1 mm                    |
| Cable entry maximum          | d = 13 mm                   |
| Tension relief               | Present (conforms to VDE)   |
| Type of fixing               | Wall mounting               |
| Working temperature minimum  | -30°C                       |
| Working temperature maximum  | +50°C                       |
| Weight with packaging        | 650 g                       |
| Product weight               | 510 g                       |

## Midi / LED/Flash/EVS/Multi-t. sounder 433