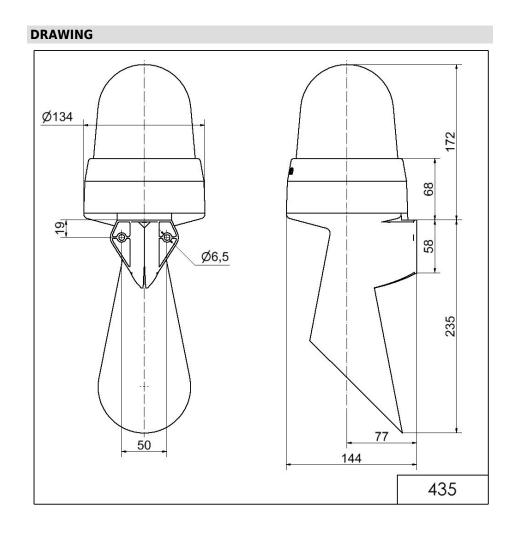

## LED Horn WM Contin. tone 24VAC/DC CL

| MECHANICAL DATA              |                             |
|------------------------------|-----------------------------|
| Length                       | 144 mm                      |
| Width                        | 134 mm                      |
| Height                       | 407 mm                      |
| Diameter                     | 134 mm                      |
| Materials                    | PC<br>PC/ABS                |
| Dome colour                  | Clear                       |
| Housing colour               | Grey                        |
| Protection category          | IP65                        |
| Connection                   | Screw terminals             |
| cross-sectional area maximum | 1,50mm <sup>2</sup> / 16AWG |
| Cable entry                  | Membrane grommet            |
| Cable entry minimum          | d = 1 mm                    |
| Cable entry maximum          | d = 13 mm                   |
| Tension relief               | Present (conforms to VDE)   |
| Type of fixing               | Wall mounting               |
| Working temperature minimum  | -30°C                       |
| Working temperature maximum  | +50°C                       |
| Weight with packaging        | 742 g                       |
| Product weight               | 625 g                       |