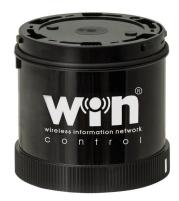

## KombiSIGN 71 / WIN WIN slave control KS 71 24VAC/DC BK

ļ

Part No.: 860.640.22

| MECHANICAL DATA               |                       |
|-------------------------------|-----------------------|
| Height                        | 66 mm                 |
| Diameter                      | 70 mm                 |
| Materials                     | PC                    |
| Housing colour                | Black                 |
| Protection category           | IP65                  |
| Connection                    | USB                   |
| Working temperature minimum   | -20°C                 |
| Working temperature maximum   | +50°C                 |
| Weight with packaging         | 100 g                 |
| Product weight                | 88 g                  |
| ELECTRICAL DATA               |                       |
| Operating voltage             | 24V                   |
| Operating voltage type        | AC/DC                 |
| Operating voltage frequency   | 50Hz                  |
| Operating voltage tolerance   | +/- 10%               |
| Rated operational voltage     | 24 VDC                |
| Rated operational current     | 70 mA                 |
| Rated inrush current          | <1A                   |
| Protection class              | Protection class 2    |
| Pollution degree              | 3                     |
| connectivity                  | WIN                   |
| APPROVAL DATA                 |                       |
| Conforms with CE              | Yes                   |
| Conforms with RoHS directive  | Yes                   |
| WEEE                          | Yes                   |
| Conforms with ATEX-directive  | No                    |
| Conforms with CCC             | No                    |
| Conforms with UL              | No                    |
| Conforms with FCC             | No                    |
| Conforms with IC              | No                    |
| EAC certificate available     | Yes                   |
| Conforms with UKCA (Importer) | Yes (WERMA (UK) Ltd.) |
| Conforms with AS-I            | No                    |
| ICAO Certification            | No                    |
| Conforms with DNV             | No                    |
| Conforms with RoHS CN         | No                    |
| Conforms with VdS             | No                    |