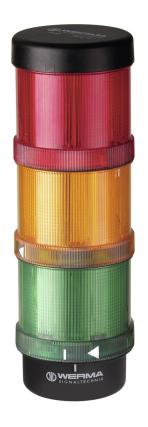

# KS72 Classic BWM 24VAC/DC GN/YE/RD

Part No.: 649.000.01
Series: KombiSIGN 72

| MECHANICAL DATA              |                                |
|------------------------------|--------------------------------|
| Height                       | 212 mm                         |
| Diameter                     | 70 mm                          |
| Materials                    | PA-GF<br>PC                    |
| Dome colour                  | Green<br>Red<br>Yellow         |
| Housing colour               | Black                          |
| Protection category          | IP65                           |
| Connection                   | Spring-type terminal           |
| cross-sectional area minimum | 0,25mm <sup>2</sup> / 24AWG    |
| cross-sectional area maximum | 1,50mm <sup>2</sup> / 16AWG    |
| Cable entry                  | Through hole                   |
| Cable entry maximum          | d = 11 mm                      |
| Tension relief               | Not present                    |
| Type of fixing               | Base mounting<br>Wall mounting |
| Working temperature minimum  | -20°C                          |
| Working temperature maximum  | +50°C                          |
| Weight with packaging        | 367 g                          |
| Product weight               | 309 g                          |

| OPTICAL DATA         |                        |
|----------------------|------------------------|
| Light source         | LED                    |
| Light colour         | Green<br>Red<br>Yellow |
| Optical signal image | Permanent              |
| Blink frequency      | 1 Hz                   |