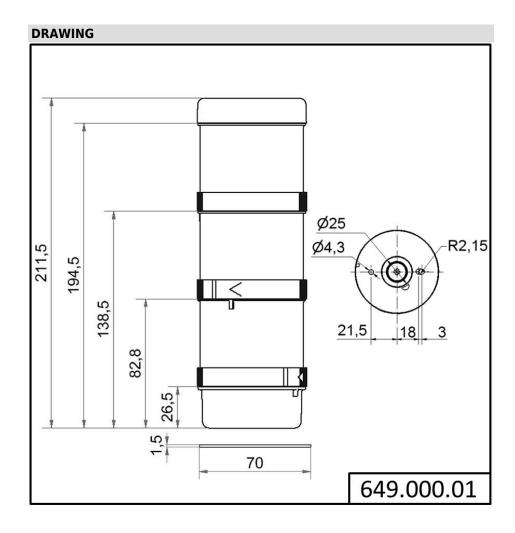

# KS72 Classic BWM 24VAC/DC GN/YE/RD

Part No.: 649.000.01
Series: KombiSIGN 72

| MECHANICAL DATA              |                                |
|------------------------------|--------------------------------|
| Height                       | 212 mm                         |
| Diameter                     | 70 mm                          |
| Materials                    | PA-GF<br>PC                    |
| Dome colour                  | Green<br>Red<br>Yellow         |
| Housing colour               | Black                          |
| Protection category          | IP65                           |
| Connection                   | Spring-type terminal           |
| cross-sectional area minimum | 0,25mm <sup>2</sup> / 24AWG    |
| cross-sectional area maximum | 1,50mm <sup>2</sup> / 16AWG    |
| Cable entry                  | Through hole                   |
| Cable entry maximum          | d = 11 mm                      |
| Tension relief               | Not present                    |
| Type of fixing               | Base mounting<br>Wall mounting |
| Working temperature minimum  | -20°C                          |
| Working temperature maximum  | +50°C                          |
| Weight with packaging        | 367 g                          |
| Product weight               | 309 g                          |